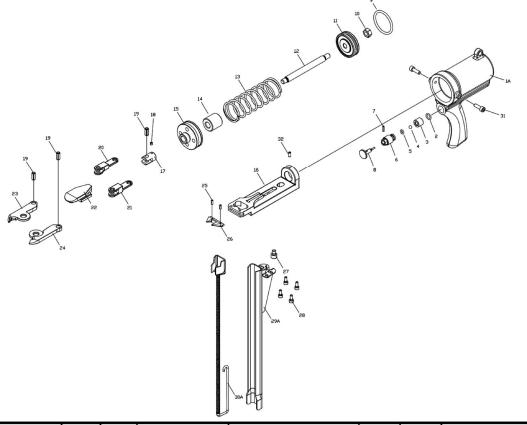

## DR203 D-RINGER EXPLODED VIEW

| Item | Part No.    | Description   | Q'ty | Item | Part No.    | Description           | Q'ty | Item | Part No.    | Description        | Q'ty |
|------|-------------|---------------|------|------|-------------|-----------------------|------|------|-------------|--------------------|------|
| 1A   | 22930602048 | Body Assembly | 1set | 16   | 22933940066 | Jaw Carriage Assembly | 1    | 31   | 30106140166 | Hex. Soc. Hd. Bolt | 2    |
| 2    | 30700149000 | O-Ring        | 1    | 17   | 22935450001 | Joining Piece         | 1    | 32   | 30204080166 | Hex. Soc. Hd. Bolt | 1    |
| 3    | 22930900000 | Valve         | 1    | 18   | 30204040166 | Screw                 | 1    |      |             |                    |      |
| 4    | 31200500000 | Steel Ball    | 1    | 19   | 30800002101 | Spring Pin            | 3    |      |             |                    |      |
| 5    | 30700263000 | O-Ring        | 1    | 20   | 22933840066 | Right Arm Link        | 1    |      |             |                    |      |
| 6    | 22930930001 | Plunger Cap   | 1    | 21   | 22933850066 | Left Arm Link         | 1    |      |             |                    |      |
| 7    | 30825100001 | Spring Pin    | 1    | 22   | 22933910066 | Slide                 | 1    |      |             |                    |      |
| 8    | 22930920001 | Plunger       | 1    | 23   | 22933820066 | Left Jaw              | 1    |      |             |                    |      |
| 9    | 30700017000 | O-Ring        | 1    | 24   | 22933830066 | Right Jaw             | 1    |      |             |                    |      |
| 10   | 30608125201 | Locknut       | 1    | 25   | 30803080001 | Spring Pin            | 2    |      |             |                    |      |
| 11   | 22930450000 | Piston        | 1    | 26   | 22933930066 | Teeth                 | 1    |      |             |                    |      |
| 12   | 22933960001 | Piston Rod    | 1    | 27   | 30106120166 | Hex. Soc. Hd. Bolt    | 1    |      |             |                    |      |
| 13   | 22933950001 | Spring        | 1    | 28   | 30104080166 | Hex. Soc. Hd. Bolt    | 4    |      |             |                    |      |
| 14   | 22930470015 | Bumper        | 1    | 29A  | 22472481102 | Magazine Assembly     | 1set |      |             |                    |      |
| 15   | 22931080000 | Bottom        | 1    | 30A  | 22474411001 | Pusher Assembly       | 1set |      |             |                    |      |